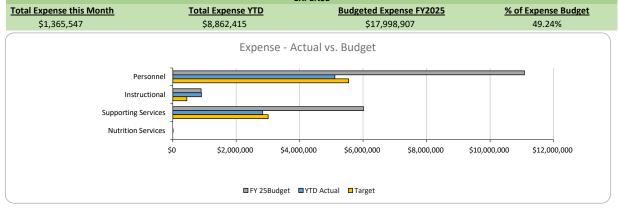

### **Vanguard Classical School - Combined**

Statement of Activities - Unaudited Fiscal YTD - December 31, 2024

|                              |           | Decemb    | er 2024    |             |           | YTI       | D             |              |            | Total     |                |
|------------------------------|-----------|-----------|------------|-------------|-----------|-----------|---------------|--------------|------------|-----------|----------------|
|                              | Actual    | Dudget    | ¢ Varianco | % of Budget | Actual    | Dudget    | \$ Variance % | 0/ of Dudget | FY24-25    | Budget    | %<br>Domaining |
| REVENUES                     | Actual    | Budget    | 3 variance | % of Buuget | Actual    | Budget    | 3 variance /  | % Of Buuget  | Budget     | Remaining | Remaining      |
| District Revenue             | 1,392,637 | 1,360,577 | 32,059     | 102.4%      | 8,356,122 | 8,163,463 | 192,659       | 102.4%       | 16,326,927 | 7,970,805 | 48.8%          |
| State and Federal Grants     | 73,977    | 103,203   | (29,226)   | 71.7%       | 527,627   | 619,220   | (91,593)      | 85.2%        | 1,238,441  | 710,814   | 57.4%          |
| Local Revenue                | 39,613    | 52,505    | (12,892)   | 75.4%       | 296,599   | 315,027   | (18,428)      | 94.2%        | 630,054    | 333,455   | 52.9%          |
| TOTAL REVENUES               | 1,506,227 | 1,516,285 | (10,058)   | 99.3%       | 9,180,348 | 9,097,711 | 82,637        | 100.9%       | 18,195,422 | 9,015,074 | 49.5%          |
| EXPENDITURES                 |           |           |            |             |           |           |               |              |            |           |                |
| Personnel Expenses           |           |           |            |             |           |           |               |              |            |           |                |
| Salaries & Wages             | 651,194   | 687,427   | (36,233)   | 94.7%       | 3,883,162 | 4,124,559 | (241,397)     | 94.1%        | 8,249,118  | 4,365,956 | 52.9%          |
| Additional Pay               | 16,645    | 18,687    | (2,042)    | 89.1%       | 99,733    | 112,123   | (12,390)      | 88.9%        | 224,245    | 124,512   | 55.5%          |
| Benefits                     | 196,082   | 217,772   | (21,690)   | 90.0%       | 1,126,173 | 1,306,632 | (180,459)     | 86.2%        | 2,613,263  | 1,487,090 | 56.9%          |
| Total Personnel Expenses     | 863,920   | 923,886   | (59,965)   | 93.5%       | 5,109,068 | 5,543,313 | (434,245)     | 92.2%        | 11,086,627 | 5,977,559 | 53.9%          |
| Instructional Expenses       |           |           |            |             |           |           |               |              |            |           |                |
| Purchased Services           | 105,883   | 31,270    | 74,614     | 338.6%      | 707,074   | 187,618   | 519,456       | 376.9%       | 375,235    | (331,839) | OVER           |
| Supplies & Materials         | 18,630    | 43,499    | (24,869)   | 42.8%       | 199,454   | 260,995   | (61,541)      | 76.4%        | 521,990    | 322,536   | 61.8%          |
| Total Instructional Expenses | 124,513   | 74,769    | 49,744     | 166.5%      | 906,528   | 448,613   | 457,915       | 202.1%       | 897,225    | (9,303)   | OVER           |
| Supporting Services          |           |           |            |             |           |           |               |              |            |           |                |
| Purchased Services           | 41,179    | 63,228    | (22,050)   | 65.1%       | 257,786   | 379,371   | (121,585)     | 68.0%        | 758,742    | 500,956   | 66.0%          |
| Business Services            | 4,525     | 5,685     | (1,160)    | 79.6%       | 38,467    | 34,113    | 4,355         | 112.8%       | 68,225     | 29,758    | 43.6%          |
| District Services            | 53,646    | 98,419    | (44,772)   | 54.5%       | 583,170   | 590,511   | (7,341)       | 98.8%        | 1,181,022  | 597,852   | 50.6%          |
| Human Resources              | 12,837    | 8,122     | 4,716      | 158.1%      | 64,341    | 48,731    | 15,609        | 132.0%       | 97,463     | 33,122    | 34.0%          |
| Property-Related Services    | 251,258   | 303,135   | (51,877)   | 82.9%       | 1,813,873 | 1,818,810 | (4,936)       | 99.7%        | 3,637,619  | 1,823,746 | 50.1%          |
| Supplies & Materials         | 12,426    | 14,332    | (1,906)    | 86.7%       | 79,577    | 85,992    | (6,415)       | 92.5%        | 171,984    | 92,407    | 53.7%          |
| Other Expense                | -         | 8,333     | (8,333)    | 0.0%        | 1,106     | 50,000    | (48,894)      | 2.2%         | 100,000    | 98,894    | 98.9%          |
| Total Supporting Services    | 375,872   | 501,255   | (125,383)  | 75.0%       | 2,838,321 | 3,007,527 | (169,207)     | 94.4%        | 6,015,055  | 3,176,734 | 52.8%          |
| Nutrition Services           | 1,242     | -         | 1,242      |             | 7,452     | -         | 7,452         |              | -          | (7,452)   |                |
| TOTAL EXPENDITURES           | 1,365,547 | 1,499,909 | (134,362)  | 91.0%       | 8,861,369 | 8,999,453 | (138,085)     | 98.5%        | 17,998,907 | 9,137,538 | 50.8%          |
| CHANGE IN NET ASSETS         | 140,680   | 16,376    | 124,304    | 859.0%      | 318,980   | 98,258    | 220,722       | 324.6%       | 196,515    | (122,464) | OVER           |