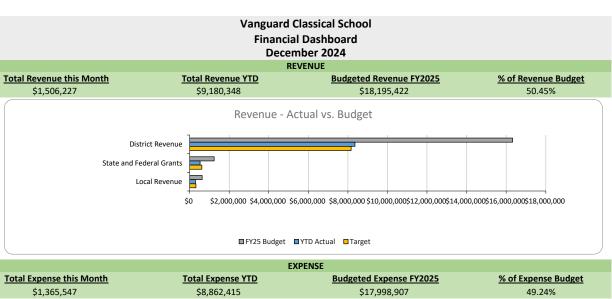

### **Vanguard Classical School - Combined**

Statement of Activities - Unaudited Fiscal YTD - December 31, 2024

|                              |           | Decemb    | er 2024    |             |           | YTI       | D             |              |            | Total     |                |
|------------------------------|-----------|-----------|------------|-------------|-----------|-----------|---------------|--------------|------------|-----------|----------------|
|                              | Actual    | Dudget    | ¢ Varianco | % of Budget | Actual    | Dudget    | \$ Variance % | 0/ of Dudget | FY24-25    | Budget    | %<br>Domaining |
| REVENUES                     | Actual    | Budget    | 3 variance | % of Buuget | Actual    | Budget    | 3 variance /  | % Of Buuget  | Budget     | Remaining | Remaining      |
| District Revenue             | 1,392,637 | 1,360,577 | 32,059     | 102.4%      | 8,356,122 | 8,163,463 | 192,659       | 102.4%       | 16,326,927 | 7,970,805 | 48.8%          |
| State and Federal Grants     | 73,977    | 103,203   | (29,226)   | 71.7%       | 527,627   | 619,220   | (91,593)      | 85.2%        | 1,238,441  | 710,814   | 57.4%          |
| Local Revenue                | 39,613    | 52,505    | (12,892)   | 75.4%       | 296,599   | 315,027   | (18,428)      | 94.2%        | 630,054    | 333,455   | 52.9%          |
| TOTAL REVENUES               | 1,506,227 | 1,516,285 | (10,058)   | 99.3%       | 9,180,348 | 9,097,711 | 82,637        | 100.9%       | 18,195,422 | 9,015,074 | 49.5%          |
| EXPENDITURES                 |           |           |            |             |           |           |               |              |            |           |                |
| Personnel Expenses           |           |           |            |             |           |           |               |              |            |           |                |
| Salaries & Wages             | 651,194   | 687,427   | (36,233)   | 94.7%       | 3,883,162 | 4,124,559 | (241,397)     | 94.1%        | 8,249,118  | 4,365,956 | 52.9%          |
| Additional Pay               | 16,645    | 18,687    | (2,042)    | 89.1%       | 99,733    | 112,123   | (12,390)      | 88.9%        | 224,245    | 124,512   | 55.5%          |
| Benefits                     | 196,082   | 217,772   | (21,690)   | 90.0%       | 1,126,173 | 1,306,632 | (180,459)     | 86.2%        | 2,613,263  | 1,487,090 | 56.9%          |
| Total Personnel Expenses     | 863,920   | 923,886   | (59,965)   | 93.5%       | 5,109,068 | 5,543,313 | (434,245)     | 92.2%        | 11,086,627 | 5,977,559 | 53.9%          |
| Instructional Expenses       |           |           |            |             |           |           |               |              |            |           |                |
| Purchased Services           | 105,883   | 31,270    | 74,614     | 338.6%      | 707,074   | 187,618   | 519,456       | 376.9%       | 375,235    | (331,839) | OVER           |
| Supplies & Materials         | 18,630    | 43,499    | (24,869)   | 42.8%       | 199,454   | 260,995   | (61,541)      | 76.4%        | 521,990    | 322,536   | 61.8%          |
| Total Instructional Expenses | 124,513   | 74,769    | 49,744     | 166.5%      | 906,528   | 448,613   | 457,915       | 202.1%       | 897,225    | (9,303)   | OVER           |
| Supporting Services          |           |           |            |             |           |           |               |              |            |           |                |
| Purchased Services           | 41,179    | 63,228    | (22,050)   | 65.1%       | 257,786   | 379,371   | (121,585)     | 68.0%        | 758,742    | 500,956   | 66.0%          |
| Business Services            | 4,525     | 5,685     | (1,160)    | 79.6%       | 38,467    | 34,113    | 4,355         | 112.8%       | 68,225     | 29,758    | 43.6%          |
| District Services            | 53,646    | 98,419    | (44,772)   | 54.5%       | 583,170   | 590,511   | (7,341)       | 98.8%        | 1,181,022  | 597,852   | 50.6%          |
| Human Resources              | 12,837    | 8,122     | 4,716      | 158.1%      | 64,341    | 48,731    | 15,609        | 132.0%       | 97,463     | 33,122    | 34.0%          |
| Property-Related Services    | 251,258   | 303,135   | (51,877)   | 82.9%       | 1,813,873 | 1,818,810 | (4,936)       | 99.7%        | 3,637,619  | 1,823,746 | 50.1%          |
| Supplies & Materials         | 12,426    | 14,332    | (1,906)    | 86.7%       | 79,577    | 85,992    | (6,415)       | 92.5%        | 171,984    | 92,407    | 53.7%          |
| Other Expense                | -         | 8,333     | (8,333)    | 0.0%        | 1,106     | 50,000    | (48,894)      | 2.2%         | 100,000    | 98,894    | 98.9%          |
| Total Supporting Services    | 375,872   | 501,255   | (125,383)  | 75.0%       | 2,838,321 | 3,007,527 | (169,207)     | 94.4%        | 6,015,055  | 3,176,734 | 52.8%          |
| Nutrition Services           | 1,242     | -         | 1,242      |             | 7,452     | -         | 7,452         |              | -          | (7,452)   |                |
| TOTAL EXPENDITURES           | 1,365,547 | 1,499,909 | (134,362)  | 91.0%       | 8,861,369 | 8,999,453 | (138,085)     | 98.5%        | 17,998,907 | 9,137,538 | 50.8%          |
| CHANGE IN NET ASSETS         | 140,680   | 16,376    | 124,304    | 859.0%      | 318,980   | 98,258    | 220,722       | 324.6%       | 196,515    | (122,464) | OVER           |