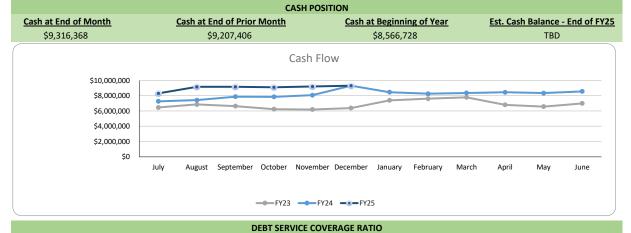

### **Vanguard Classical School - Combined**

Statement of Financial Position - Unaudited As of December 31, 2024

|                                    | Current   | Prior Year | \$ Variance |
|------------------------------------|-----------|------------|-------------|
| ASSETS                             |           |            |             |
| Cash and Equivalents               |           |            |             |
| Operating Account                  | 1,811,015 | 830,069    | 980,946     |
| Legal Reserve                      | 50,000    | 50,000     | -           |
| CSAFE                              | 7,455,353 | 6,108,544  | 1,346,809   |
| Cash and Equivalents               | 9,316,368 | 6,988,613  | 2,327,755   |
| Other Assets                       |           |            |             |
| Accounts Receivable                | 107,795   | 107,795    | -           |
| Grants Receivable                  | 130,101   | 818,957    | (688,856)   |
| Prepaid Rent                       | -         | 74,991     | (74,991)    |
| Prepaid Expenses - Other           | 7,032     | 84,635     | (77,602)    |
| Security Deposit                   | 35,000    | 35,000     |             |
| Other Assets                       | 279,928   | 1,121,377  | (841,449)   |
| TOTAL ASSETS                       | 9,596,296 | 8,109,990  | 1,486,306   |
| LIABILITIES AND FUND BALANCE       |           |            |             |
| <u>Liabilities</u>                 |           |            |             |
| Accounts Payable                   | 84,862    | 3,309      | 81,553      |
| Accrued Salaries & Benefits        | 936,327   | 757,802    | 178,525     |
| Accrued Other                      | -         | -          | -           |
| CIP Retainage                      | -         | 77,094     | (77,094)    |
| Deferred Revenue                   |           |            |             |
| Liabilities                        | 1,021,189 | 838,205    | 182,984     |
| Fund Balance                       |           |            |             |
| Unrestricted                       | 4,358,594 | 2,858,785  | 1,499,809   |
| Committed - Enrollment Contingency | 2,400,000 | 2,400,000  | -           |
| Committed - Building Improvements  | 1,500,000 | 1,500,000  | -           |
| Restricted                         | 50,000    | 50,000     | -           |
| Tabor Reserve                      | 266,512   | 463,000    | (196,488)   |
| Fund Balance                       | 8,575,107 | 7,271,785  | 1,303,322   |
| TOTAL LIABILITIES AND FUND BALANCE | 9,596,296 | 8,109,990  | 1,486,306   |