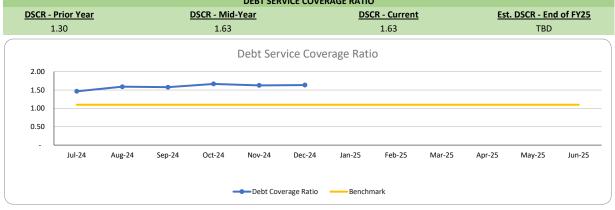

# **Monthly Financial Results**

The Vanguard Classical School December 2024

Published on 10 Jan 2025









Grant Analysis
As of Dec 31,2024

East - Total













West - Total



Title IA Title II Title IV Title IA FE









### **Vanguard Classical School - Combined**

Statement of Financial Position - Unaudited As of December 31, 2024

|                                    | Current   | Prior Year | \$ Variance |
|------------------------------------|-----------|------------|-------------|
| ASSETS                             |           |            |             |
| Cash and Equivalents               |           |            |             |
| Operating Account                  | 1,811,015 | 830,069    | 980,946     |
| Legal Reserve                      | 50,000    | 50,000     | -           |
| CSAFE                              | 7,455,353 | 6,108,544  | 1,346,809   |
| Cash and Eq